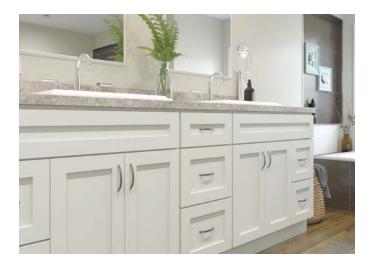

### **Choice Select**<sup>®</sup>

Our Choice Select<sup>®</sup> line features both transitional Shaker-style doors and contemporary Shaker-style doors. These cabinets are stylish, yet functional and are built to last. They also come standard with soft close glides and hinges. The Choice Select<sup>®</sup> line is constructed to stand up to any lifestyle.