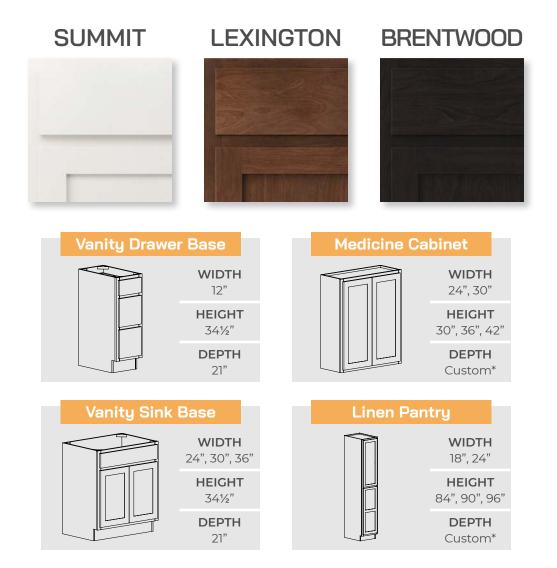

## Vanity Drawer Base

WIDTH

341/2"

DEPTH

21"

WIDTH

24", 30"

HEIGHT

341/2"

21"

12", 15", 18" **HEIGHT** 

### Vanity Sink Base

### DEPTH Vanity Combo L/R WIDTH

### HEIGHT DEPTH Vanity Combo Single WIDTH 48", 60" HEIGHT

341/2" DEPTH 21"

FROST

### **Knee Drawer** WIDTH 27"-30" HEIGHT 41/8" DEPTH 21" **Medicine Cabinet**

(\*) Item not available through all Choice Cabinet dealers. Please check with your local Choice Cabinet sales representative for availability.