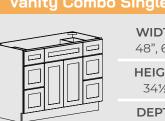

### HEIGHT DEPTH Vanity Combo Single WIDTH 48", 60" HEIGHT

341/2" DEPTH 21"

FROST