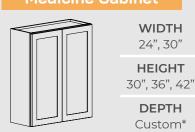

### **Knee Drawer** WIDTH 27"-30" HEIGHT 41/8" DEPTH 21" **Medicine Cabinet**

(\*) Item not available through all Choice Cabinet dealers. Please check with your local Choice Cabinet sales representative for availability.