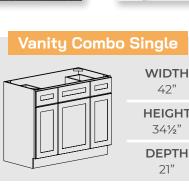

### HEIGHT DEPTH Vanity Combo Single WIDTH 48", 60" HEIGHT

341/2" DEPTH 21"

FROST