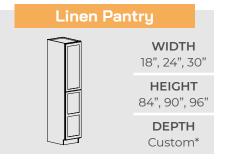

### **Knee Drawer** WIDTH 27"-30" HEIGHT 41/8" DEPTH 21" **Medicine Cabinet**

(\*) Item not available through all Choice Cabinet dealers. Please check with your local Choice Cabinet sales representative for availability.