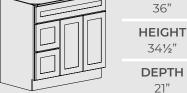

## Vanity Drawer Base

WIDTH

341/2"

DEPTH

21"

WIDTH

24", 30"

HEIGHT

341/2"

21"

12", 15", 18" **HEIGHT** 