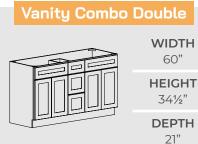

# BATHROOM VANITY GUIDE

Choice Select<sup>®</sup> & Choice Essentials<sup>®</sup>



### **Choice Select**<sup>®</sup>

Our Choice Select<sup>®</sup> line features both transitional Shaker-style doors and contemporary Shaker-style doors. These cabinets are stylish, yet functional and are built to last. They also come standard with soft close glides and hinges. The Choice Select<sup>®</sup> line is constructed to stand up to any lifestyle.

### FREMONT



### GRAPHITE









## Vanity Drawer Base

WIDTH

341/2"

DEPTH

21"

WIDTH

24", 30"

HEIGHT

341/2"

21"

12", 15", 18" **HEIGHT** 

### Vanity Sink Base



### DEPTH Vanity Combo L/R WIDTH



### HEIGHT DEPTH Vanity Combo Single WIDTH 48", 60" HEIGHT

341/2" DEPTH 21"

FROST

# **STERLING**



### **Knee Drawer** WIDTH 27"-30" HEIGHT 41/8" DEPTH 21" **Medicine Cabinet**





(\*) Item not available through all Choice Cabinet dealers. Please check with your local Choice Cabinet sales representative for availability.



### **Choice Essentials**<sup>®</sup>

We understand that kitchen and bath projects can get expensive, so we created the Choice Essentials<sup>®</sup> line. You can still expect the same all wood quality construction in this budgetfriendly offering. While it comes with standard glides and h