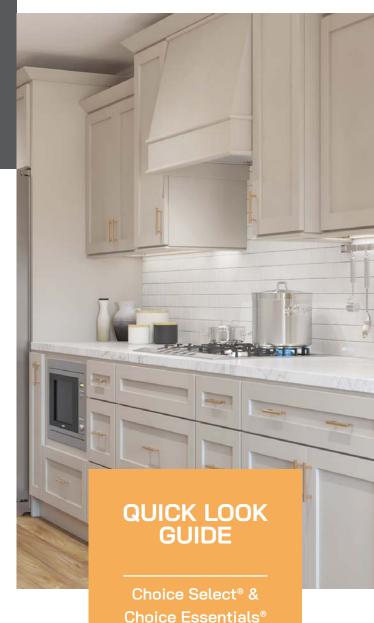

## **Choice Select®** Choice Essentials®

**FROST FREMONT** 

**GRAPHITE** 

### STANDARD FEATURES

■ Full overlay

**STERLING** 

- Painted and stained finishes
- All wood box construction
- Solid wood dovetailed drawer box
- Soft-close glides and hinges
- KCMA Certified
- Lifetime Limited Warranty