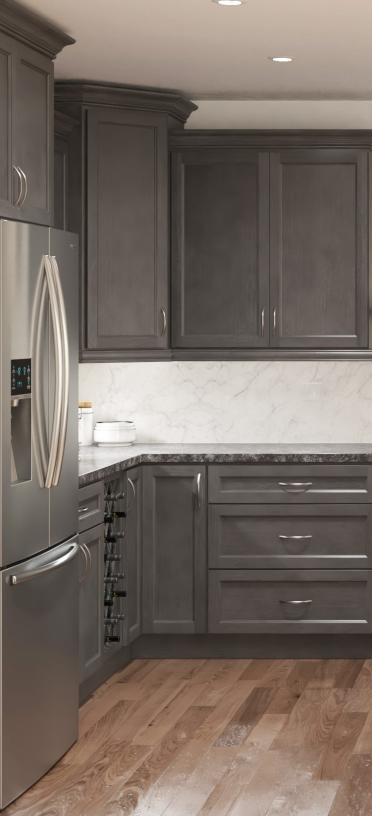

## **Choice Select®** Choice Essentials®

**FROST FREMONT** 

**GRAPHITE** 

### STANDARD FEATURES

■ Full overlay

**STERLING** 

- Painted and stained finishes
- All wood box construction
- Solid wood dovetailed drawer box
- Soft-close glides and hinges
- KCMA Certified
- Lifetime Limited Warranty